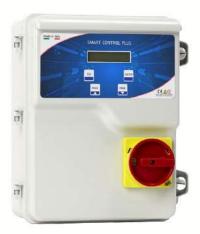

### ELECTRICAL PANELS FOR ELECTRIC PUMPS

- DIRECT PANELS
- STATIC PANELS
- SOFT START PANELS
- INVERTER PANELS
- STAR-TRIANGLE PANELS