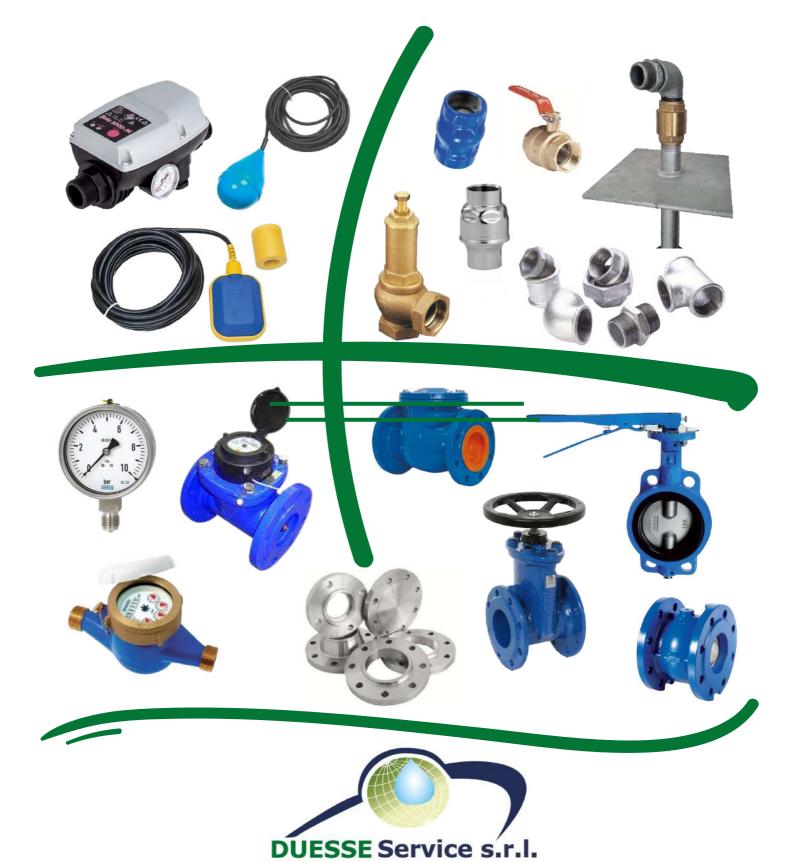

#### **ACCESSORIES**

- PRESSURE REGULATORS
- LEVEL REGULATORS
- WATER METERS

- VALVES & FITTINGS
- WELL CAP & FLANGES
- MANESMANN PIPES