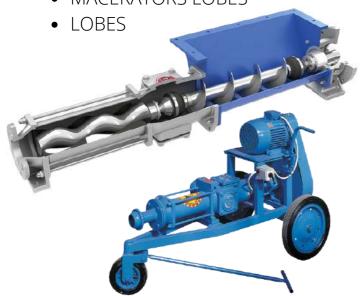

# ROBUSCH®

- LOBE BLOWERS
- SCREW BLOWERS
- TURBO BLOWERS
- LIQUID RING PUMPS

- SINGLE SCREW PUMPS
- MACERATORS LOBES

• GENERATING SET

ELECTRIC MOTORS